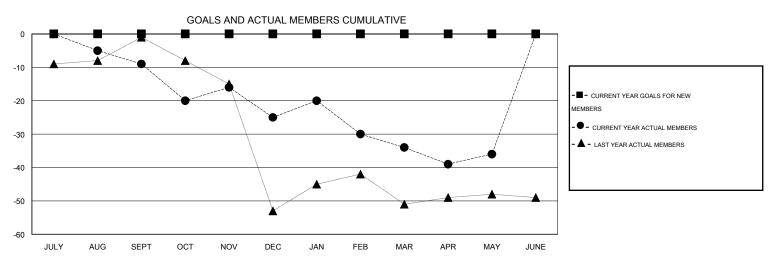

## LOCATION LOUISIANA

GMT CA 1

| Clubs         |                  |                  |                  |                  | Members               |                    |                                     |                    |                  |  |
|---------------|------------------|------------------|------------------|------------------|-----------------------|--------------------|-------------------------------------|--------------------|------------------|--|
|               | RESUL            | TS FOR 2015-2016 | i                |                  | RESULTS FOR 2015-2016 |                    |                                     |                    |                  |  |
| QUARTER       | NEW CLUB<br>GOAL | NEW CLUBS        | DROPPED<br>CLUBS | NET<br>GAIN/LOSS | QUARTER               | NEW MEMBER<br>GOAL | CHARTER AND<br>NEW MEMBERS<br>ADDED | DROPPED<br>MEMBERS | NET<br>GAIN/LOSS |  |
| JULY/AUG/SEPT | 0                | 0                | 0                | 0                | JULY/AUG/SEPT         | 0                  | 15                                  | 24                 | -9               |  |
| OCT/NOV/DEC   | 0                | 0                | 1                | -1               | OCT/NOV/DEC           | 0                  | 15                                  | 31                 | -16              |  |
| JAN/FEB/MAR   | 0                | 0                | 0                | 0                | JAN/FEB/MAR           | 0                  | 9                                   | 18                 | -9               |  |
| APR/MAY/JUNE  | 0                | 0                | 0                | 0                | APR/MAY/JUNE          | 0                  | 9                                   | 11                 | -2               |  |

## GOALS AND ACTUAL NEW CLUBS CUMULATIVE

| DROPPED CLUBS: 1                |               | 16 CLUBS OF 31 ADDED 1 OR MORE NEW MEMBERS | GENDER DISTRIBUTION  MALE 546 (69.91%) |              |           |
|---------------------------------|---------------|--------------------------------------------|----------------------------------------|--------------|-----------|
| DROPPED MEMBERS                 |               |                                            | FEMALE                                 | 235 (30.09%) |           |
| DECEASED  CLUB CANCELLED  OTHER | 10<br>7<br>67 | CLICK HERE FOR HEALTH ASSESSMENT DATA      | FAMILY UNIT MEMBERS HEAD OF HOUSEHOLD  |              | 137<br>67 |
| TOTAL                           | 84            |                                            | NON-HEAD OF HOUSEHOLD                  |              |           |